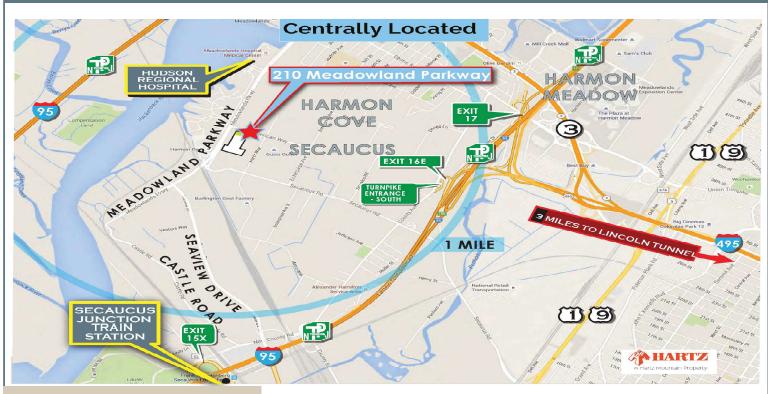

Daytime Population (3 miles): 92,776 Employees / Population (3 miles): 184,231

- Regional Access: Route 3, the NJ Turnpike & Secaucus Junction Train Station
- Harmon Cove is a mixed-use community, including over 1,400 residential townhouses and high-rise luxury condominiums, 4 hotels with banquet & meeting facilities, a wide variety of retail outlet stores and more than 12 million square feet of warehouse space.
- Prominent outlet businesses in Harmon Cove include Tommy Hilfiger, Calvin Klein and Eileen Fisher.
- Conveniently located in the heart of the Meadowlands and just minutes from Midtown Manhattan.
- Easily accessible off Route 3 via the Meadowland Parkway.
- There is no tax on Clothing & Shoes in New Jersey.
- 4 minutes from New York City.