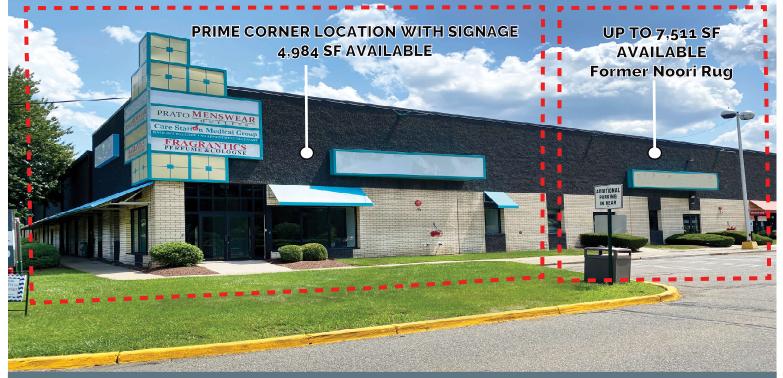

## 210 Meadowland Parkway - HARMON COVE SECAUCUS, NEW JERSEY - Up to 12,495 SF AVAILABLE

- 4,984 SF Prime Corner Location with Signage.
- 7,511 SF Available Former Noori Rug.

Great for Retail, Medical & Restaurant / Commissary! Located at the corner of Meadowland Parkway & American Way.