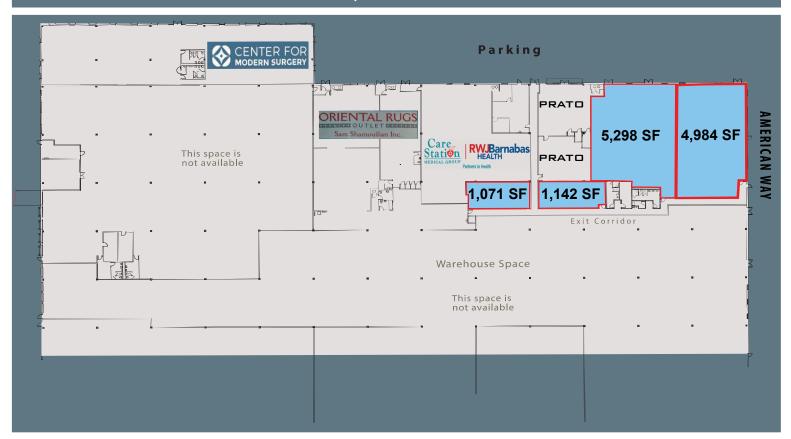

## 210 Meadowland Parkway - HARMON COVE SECAUCUS, NEW JERSEY - Up to 12,495 SF AVAILABLE

- 4,984 SF Prime Corner Location with Signage.
- 7,511 SF Available Former Noori Rug.

Great for Retail, Medical & Restaurant / Commissary! Located at the corner of Meadowland Parkway & American Way.