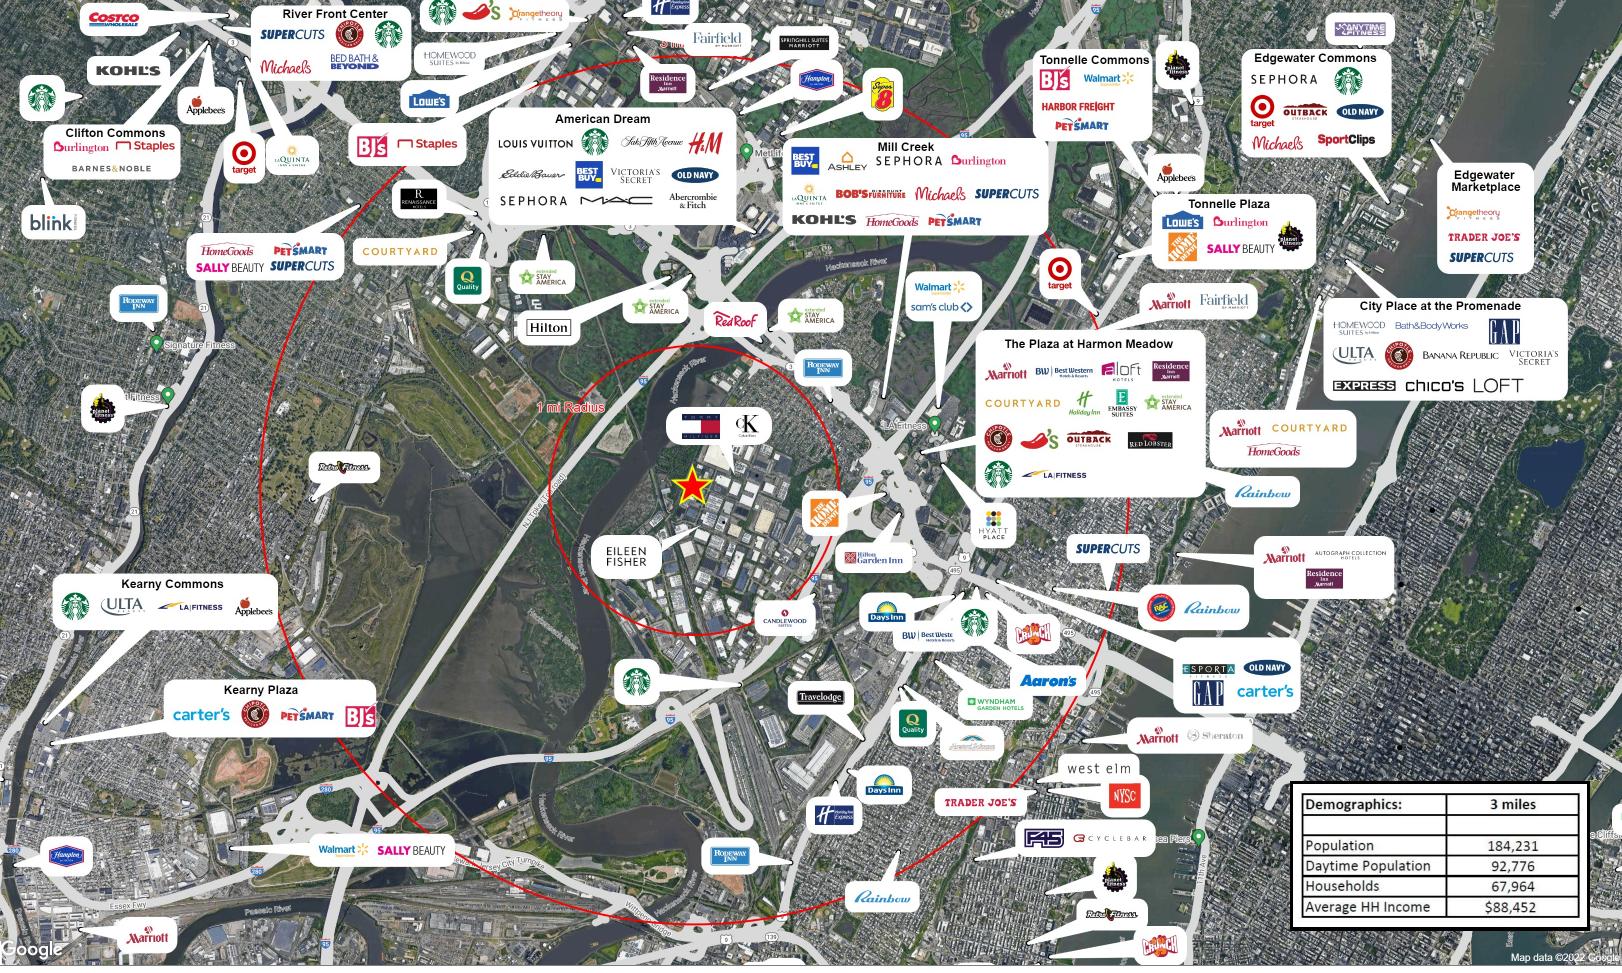

Daytime Population (3 miles): 92,776 Employees / Population (3 miles): 184,231

- Regional Access: Route 3, the NJ Turnpike & Secaucus Junction Train Station
- Harmon Cove is a mixed-use community, including over 1,400 residential townhouses and high-rise luxury condominiums, 4 hotels with banquet & meeting facilities, a wide variety of retail outlet stores and more than 12 million square feet of warehouse space.
- Prominent outlet businesses in Harmon Cove include Tommy Hilfiger, Calvin Klein and Eileen Fisher.
- Conveniently located in the heart of the Meadowlands and just minutes from Midtown Manhattan.
- Easily accessible off Route 3 via the Meadowland Parkway.
- There is no tax on Clothing & Shoes in New Jersey.
- 4 minutes from New York City.